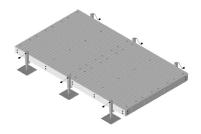

# EQ-P0814-AL

Equipment Platform, 8 ft x 14 ft, base with six adjustable legs

### General Specifications

Legs, quantity

#### Dimensions

| Height | 685.8 mm   27 in    |
|--------|---------------------|
| Width  | 4,267.2 mm   168 in |
| Length | 2,438.4 mm   96 in  |

6

#### Mechanical Specifications

Load Capacity Up to 10,000 lb (4536 kg) loading