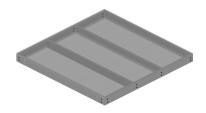

## EQ-P1010-B

#### Equipment Platform, 10 ft x 10 ft, base only

#### Dimensions

 Height
 203.2 mm | 8 in

 Width
 3048 mm | 120 in

 Length
 3048 mm | 120 in

### Mechanical Specifications

**Load Capacity** Up to 10,000 lb (4536 kg) loading

#### Packaging and Weights

Included Frame | Grating | Hardware

Packaging quantity 1

**Weight, net** 712.2 kg | 1,570.13 lb