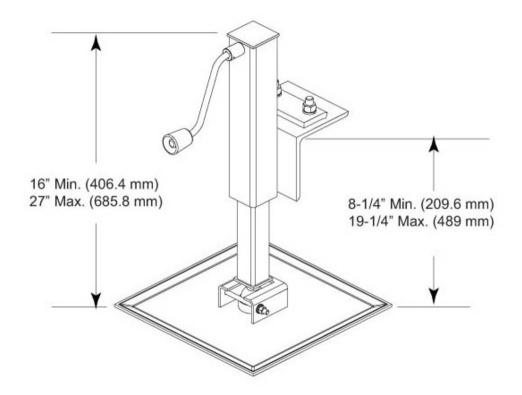

# EQ-P-AL

## Outline Drawing

#### **Dimensions**

 Height
 685.8 mm | 27 in

 Width
 406.4 mm | 16 in

 Length
 406.4 mm | 16 in