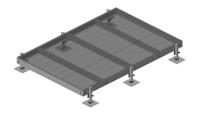

# EQ-P1010-AL

#### Equipment Platform, 10 ft x 10 ft, base with four adjustable legs

#### General Specifications

Legs, quantity 4

#### Dimensions

 Height
 685.8 mm | 27 in

 Width
 3048 mm | 120 in

 Length
 3048 mm | 120 in

#### Mechanical Specifications

**Load Capacity** Up to 10,000 lb (4536 kg) loading

#### Packaging and Weights

Included Frame | Grating | Hardware | Legs

Packaging quantity 1

**Weight, net** 793.8 kg | 1,750.027 lb