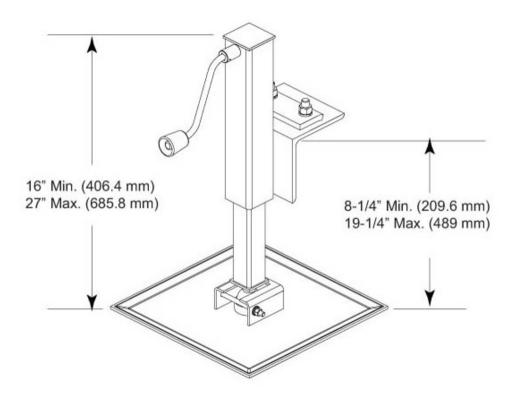

# EQ-P-AL

Equipment Platform Adjustable Leg

### Dimensions

| Height | 685.8 mm   27 in |
|--------|------------------|
| Width  | 406.4 mm   16 in |
| Length | 406.4 mm   16 in |

# Outline Drawing