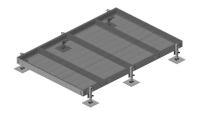

# EQ-P1015-AL

Equipment Platform, 10 ft x 15 ft base with six adjustable legs

#### Dimensions

| Height | 685.8 mm   27 in  |
|--------|-------------------|
| Width  | 3048 mm   120 in  |
| Length | 4,572 mm   180 in |

6

# Mechanical Specifications

Load Capacity Up to 10,000 lb (4536 kg) loading

# Packaging and Weights

- Included Frame | Grating | Hardware | Legs
- Packaging quantity

Weight, net 1,124.9 kg | 2,479.977 lb

1