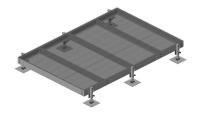

#### Equipment Platform, 10 ft x 15 ft base with six adjustable legs

#### General Specifications

Legs, quantity 6

#### Dimensions

 Height
 685.8 mm | 27 in

 Width
 3048 mm | 120 in

 Length
 4,572 mm | 180 in