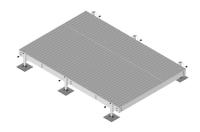

# EQ-P1016-AL

Equipment Platform, 10 ft x 16 ft, base with six adjustable legs

#### General Specifications

Legs, quantity

#### Dimensions

| Height | 685.8 mm   27 in    |
|--------|---------------------|
| Width  | 4,876.8 mm   192 in |
| Length | 3048 mm   120 in    |

6

#### Material Specifications

Material Type Hot dip galvanized steel

#### Mechanical Specifications

Load Capacity Up to 10,000 lb (4536 kg) loading