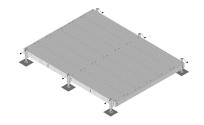

### Equipment Platform, 12 ft x 14 ft, base with six adjustable legs

### General Specifications

Legs, quantity 6

#### Dimensions

 Height
 685.8 mm | 27 in

 Width
 4,267.2 mm | 168 in

 Length
 3,657.6 mm | 144 in