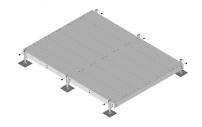

### Equipment Platform, 12 ft x 18 ft, base with six adjustable legs

### General Specifications

Legs, quantity 6

#### Dimensions

 Height
 685.8 mm | 27 in

 Width
 5,486.4 mm | 216 in

 Length
 3,657.6 mm | 144 in