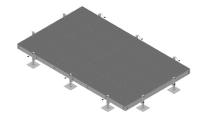

### Equipment Platform, 12 ft x 20 ft, base with ten adjustable legs

### General Specifications

Legs, quantity 10

#### Dimensions

 Height
 685.8 mm | 27 in

 Width
 6096 mm | 240 in

 Length
 3,657.6 mm | 144 in

### Packaging and Weights

Included Frame | Grating | Hardware | Legs

Packaging quantity 1

**Weight, net** 1,769.1 kg | 3,900.193 lb