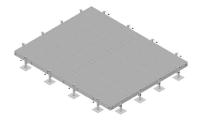

# EQ-P1420-AL

Equipment Platform, 14 ft x 20 ft, base with sixteen adjustable legs

## General Specifications

Legs, quantity 16

#### Dimensions

 Height
 685.8 mm | 27 in

 Width
 6096 mm | 240 in

 Length
 4,267.2 mm | 168 in