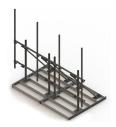

## RT-DF14-4-96

High Capacity DUAL Non-Penetrating Roof Frame, 14 ft face, four 2-7/8 in OD x 96 in pipes

## **Product Classification**

**Product Type** Non-penetrating roof frame

General Specifications

**Mounting** Non-penetrating

Pipe, quantity 4

**Dimensions** 

**Height** 2,438.4 mm | 96 in

**Face Width** 4.42 m | 14.5 ft

**Width** 4,419.6 mm | 174 in

**Length** 2.377 m | 7.8 ft

**Pipe Length** 2,438.4 mm | 96 in

Face Support Pipe Diameter 73.152 mm | 2.88 in

Pipe Outer Diameter 73.152 mm | 2.88 in

Material Specifications

Material Type Hot dip galvanized steel