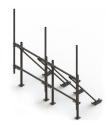

## RT-DSF14-4-96

High Capacity DUAL Penetrating Roof Frame, 14 ft face, four 2-7/8 in OD  $\times$  96 in pipes

## **Product Classification**

**Product Type** Rooftop sector frame

General Specifications

**Mounting** Penetrating

Pipe, quantity

**Dimensions** 

**Height** 2,438.4 mm | 96 in

**Face Width** 4.42 m | 14.5 ft

**Width** 4,419.6 mm | 174 in

**Length** 1.311 m | 4.3 ft

**Pipe Length** 2,438.4 mm | 96 in

Face Support Pipe Diameter 73.152 mm | 2.88 in

Pipe Outer Diameter 73.152 mm | 2.88 in

Material Specifications

Material Type Hot dip galvanized steel