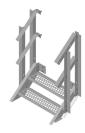

### Double Step Kit for EQ-P series platforms

### General Specifications

**Mounting** EQ series platform bases

#### **Dimensions**

 Height
 1524 mm | 60 in

 Width
 1,219.2 mm | 48 in

 Length
 508 mm | 20 in