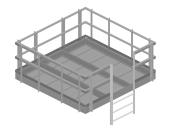

# EQ-LD4

Climbing Ladder for EQ-P Series Platforms - 4-rung

| Product Classification |
|------------------------|
|------------------------|

Product Type Equipment platform system

# General Specifications

Mounting EQ series platform bases

#### Dimensions

| Height | 2,286 mm   90 in        |
|--------|-------------------------|
| Width  | 1,090.168 mm   42.92 in |
| Length | 76.2 mm   3 in          |