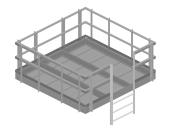

# EQ-LD9

Climbing Ladder for EQ-P Series Platforms - 9-rung

| Product Classification |
|------------------------|
|------------------------|

Product Type Equipment platform system

## General Specifications

Mounting EQ series platform bases

#### Dimensions

| Height | 3,810 mm   150 in       |
|--------|-------------------------|
| Width  | 1,090.168 mm   42.92 in |
| Length | 76.2 mm   3 in          |

# Material Specifications

Material Type Hot dip galvanized steel

## Packaging and Weights

| Included           | Ladder                 |
|--------------------|------------------------|
| Packaging quantity | 1                      |
| Weight, net        | 162.64 kg   358.559 lb |