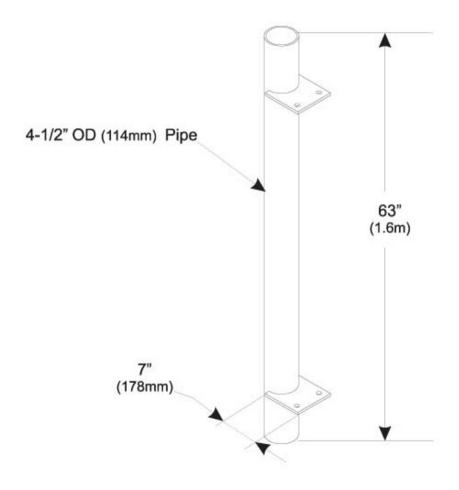

#### Dimensions

 Height
 177.8 mm | 7 in

 Width
 127 mm | 5 in

 Length
 1,600.2 mm | 63 in

 Pipe Length
 1,600.2 mm | 63 in

 Pipe Outer Diameter
 114.3 mm | 4.5 in

Page 1 of 3

### Outline Drawing