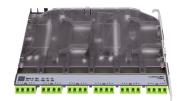

# 760255066 | PPL-FT-24LC-0M5-00-000

Propel Multimode Field Term Cassette, 24LC with internal shutters, no fiber

- Can be installed and removed from front or rear of panel
- This component requires 6 of the 12 lanes on the Propel Panel blade

#### **Product Classification**

Portfolio CommScope®
Product Type Fiber cassette

Product Brand Propel
Product Series PPL

### General Specifications

Color, frontLime greenInterface, frontLC/UPCInterface, rearNo pigtailShutteredYesTotal Fibers, quantity24

Dimensions

 Height
 67.31 mm | 2.65 in

 Width
 196.012 mm | 7.717 in