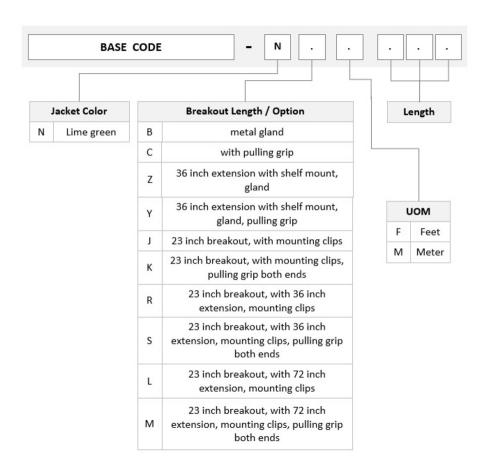

additional jacket colors, please contact a CommScope Sales Representative | For

lengths greater than 999 ft (304 m), orders must be in meters | Minimum length may

vary based on cable configuration

### General Specifications

Connector A, quantity 2

Color, boot A Black

Color, connector A Lime green

Connector B, quantity 2

Color, boot B Black

Color, connector B Lime green

Construction Type Armored | Stranded

Furcation Color Lime green

Interface, Connector A MPO-12/UPC Male
Interface, Connector B MPO-12/UPC Male

Jacket Color Lime green

**Polarity** Method B Enhanced (ULL)

Fibers per Subunit, quantity 12

Total Fibers, quantity 24

**Dimensions** 

Cable Assembly Length Range (m) 3 - 305

COMMSC PE®

# UHVMXMXCF

#### Cable Assembly Length Range (ft)

10 - 999

## Ordering Tree



## Mechanical Specifications

Cable Retention Strength, maximum 11.24 lb @ 0 ° | 4.40 lb @ 90 °

Optical Specifications

Fiber Mode Multimode

**Fiber Type** OM5, LazrSPEED®

**Environmental Specifications** 

**Operating Temperature** -10 °C to +60 °C (+14 °F to +140 °F)

Environmental Space Indoor | Plenum

**COMMSCOPE®** 

# **UHVMXMXCF**

## Regulatory Compliance/Certifications

| Agency | Classification |
|--------|----------------|
| ANATEL | Compliant      |

CHINA-ROHS Above maximum concentration value

ISO 9001:2015 Designed, manufactured and/or distributed under this quality management system

REACH-SVHC Compliant as per SVHC revision on www.commscope.com/ProductCompliance

ROHS Compliant/Exempted UK-ROHS Compliant/Exempted