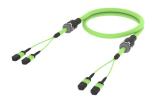

#### **Base Product**

Ultra Low Loss (ULL) OM5 MPO12 UPC (pinned) to MPO12 UPC (pinned) Fiber Trunk Cable Assembly, 24-Fiber, Armored Indoor Plenum

### General Specifications

Connector A, quantity 2

Color, boot A Black

Color, connector A Lime green

Connector B, quantity 2

Color, boot B Black

Color, connector B Lime green

Construction Type Armored | Stranded

Furcation Color Lime green

Interface, Connector A MPO-12/UPC Male
Interface, Connector B MPO-12/UPC Male

Jacket Color Lime green

**Polarity** Method B Enhanced (ULL)

Fibers per Subunit, quantity 12

Total Fibers, quantity 24