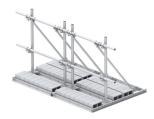

## RT-DF14-B

High Capacity DUAL Non-Penetrating Roof Frame with 14 ft face - Base Frame only - No Antenna pipes included

## **Product Classification**

**Product Type** Non-penetrating roof frame

**Ordering Note** NSTD445 Compliant

General Specifications

**Mounting** Non-penetrating

Pipe, quantity 0

Dimensions

Face Width  $4.42 \text{ m} \mid 14.5 \text{ ft}$ 

**Width** 4,419.6 mm | 174 in

**Length** 2.377 m | 7.8 ft

Face Support Pipe Diameter 73.152 mm | 2.88 in

Material Specifications

Material Type Hot dip galvanized steel

Mechanical Specifications

Wind Rating Test Method TIA/EIA-222

Packaging and Weights

Included Ballast tray | Frame