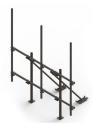

## RT-SF12-B

High Capacity Penetrating Roof Frame, 12 ft face - Base Kit Only - No Antenna pipes included

| Product Classification     |                          |
|----------------------------|--------------------------|
| Product Type               | Rooftop sector frame     |
| General Specifications     |                          |
| Mounting                   | Penetrating              |
| Pipe, quantity             | 3                        |
| Dimensions                 |                          |
| Face Width                 | 3.81 m   12.5 ft         |
| Width                      | 3,810 mm   150 in        |
| Length                     | 1.311 m   4.3 ft         |
| Face Support Pipe Diameter | 73.152 mm   2.88 in      |
| Material Specifications    |                          |
| Material Type              | Hot dip galvanized steel |
| Mechanical Specifications  |                          |