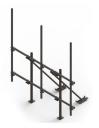

## RT-SF7-B

High Capacity Penetrating Roof Frame, 7 ft face - Base Kit Only - No Antenna pipes included

| Product Classification     |                          |
|----------------------------|--------------------------|
| Product Type               | Rooftop sector frame     |
| General Specifications     |                          |
| Mounting                   | Penetrating              |
| Pipe, quantity             | 3                        |
| Dimensions                 |                          |
| Face Width                 | 2.286 m   7.5 ft         |
| Width                      | 2,286 mm   90 in         |
| Length                     | 1.311 m   4.3 ft         |
| Face Support Pipe Diameter | 73.152 mm   2.88 in      |
| Material Specifications    |                          |
| Material Type              | Hot dip galvanized steel |
| Mechanical Specifications  |                          |
| Wind Rating Test Method    | TIA/EIA-222              |