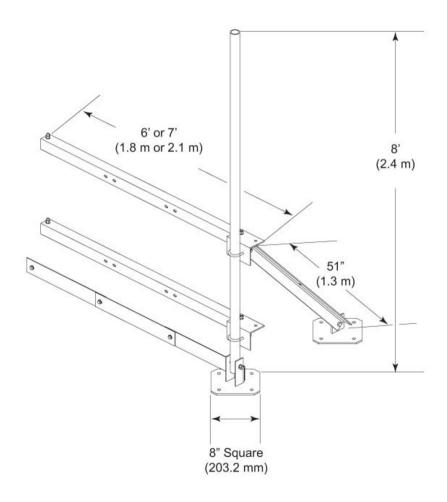

#### Dimensions

**Height** 2,438.4 mm | 96 in

**Face Width** 2.134 m | 7 ft

 Width
 2,133.6 mm | 84 in

 Length
 1,219.2 mm | 48 in

 Pipe Length
 2,438.4 mm | 96 in

 Pipe Outer Diameter
 60.96 mm | 2.4 in

### Outline Drawing