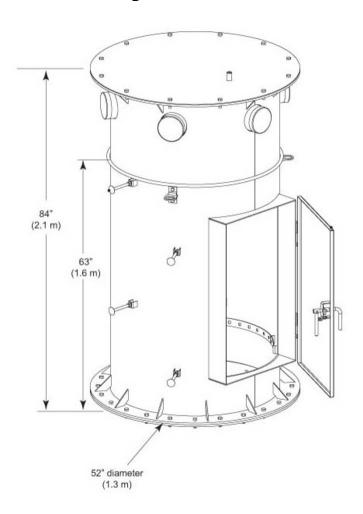

#### Dimensions

 Height
 1,320.8 mm
 | 52 in

 Width
 1,320.8 mm
 | 52 in

 Length
 2,133.6 mm
 | 84 in

 Compatible Diameter
 1,219.2 mm
 | 48 in

 Pipe Outer Diameter
 1,066.8 mm
 | 42 in

## Outline Drawing