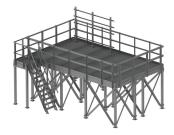

# EQ-P1220-EP-LP

Equipment Platform Elevated Kit, 12 ft x 20 ft plus landing with Stairs, Handrail, & H-Frame for equipment mounting

## Product Classification

Product Type Equipment platform system

18