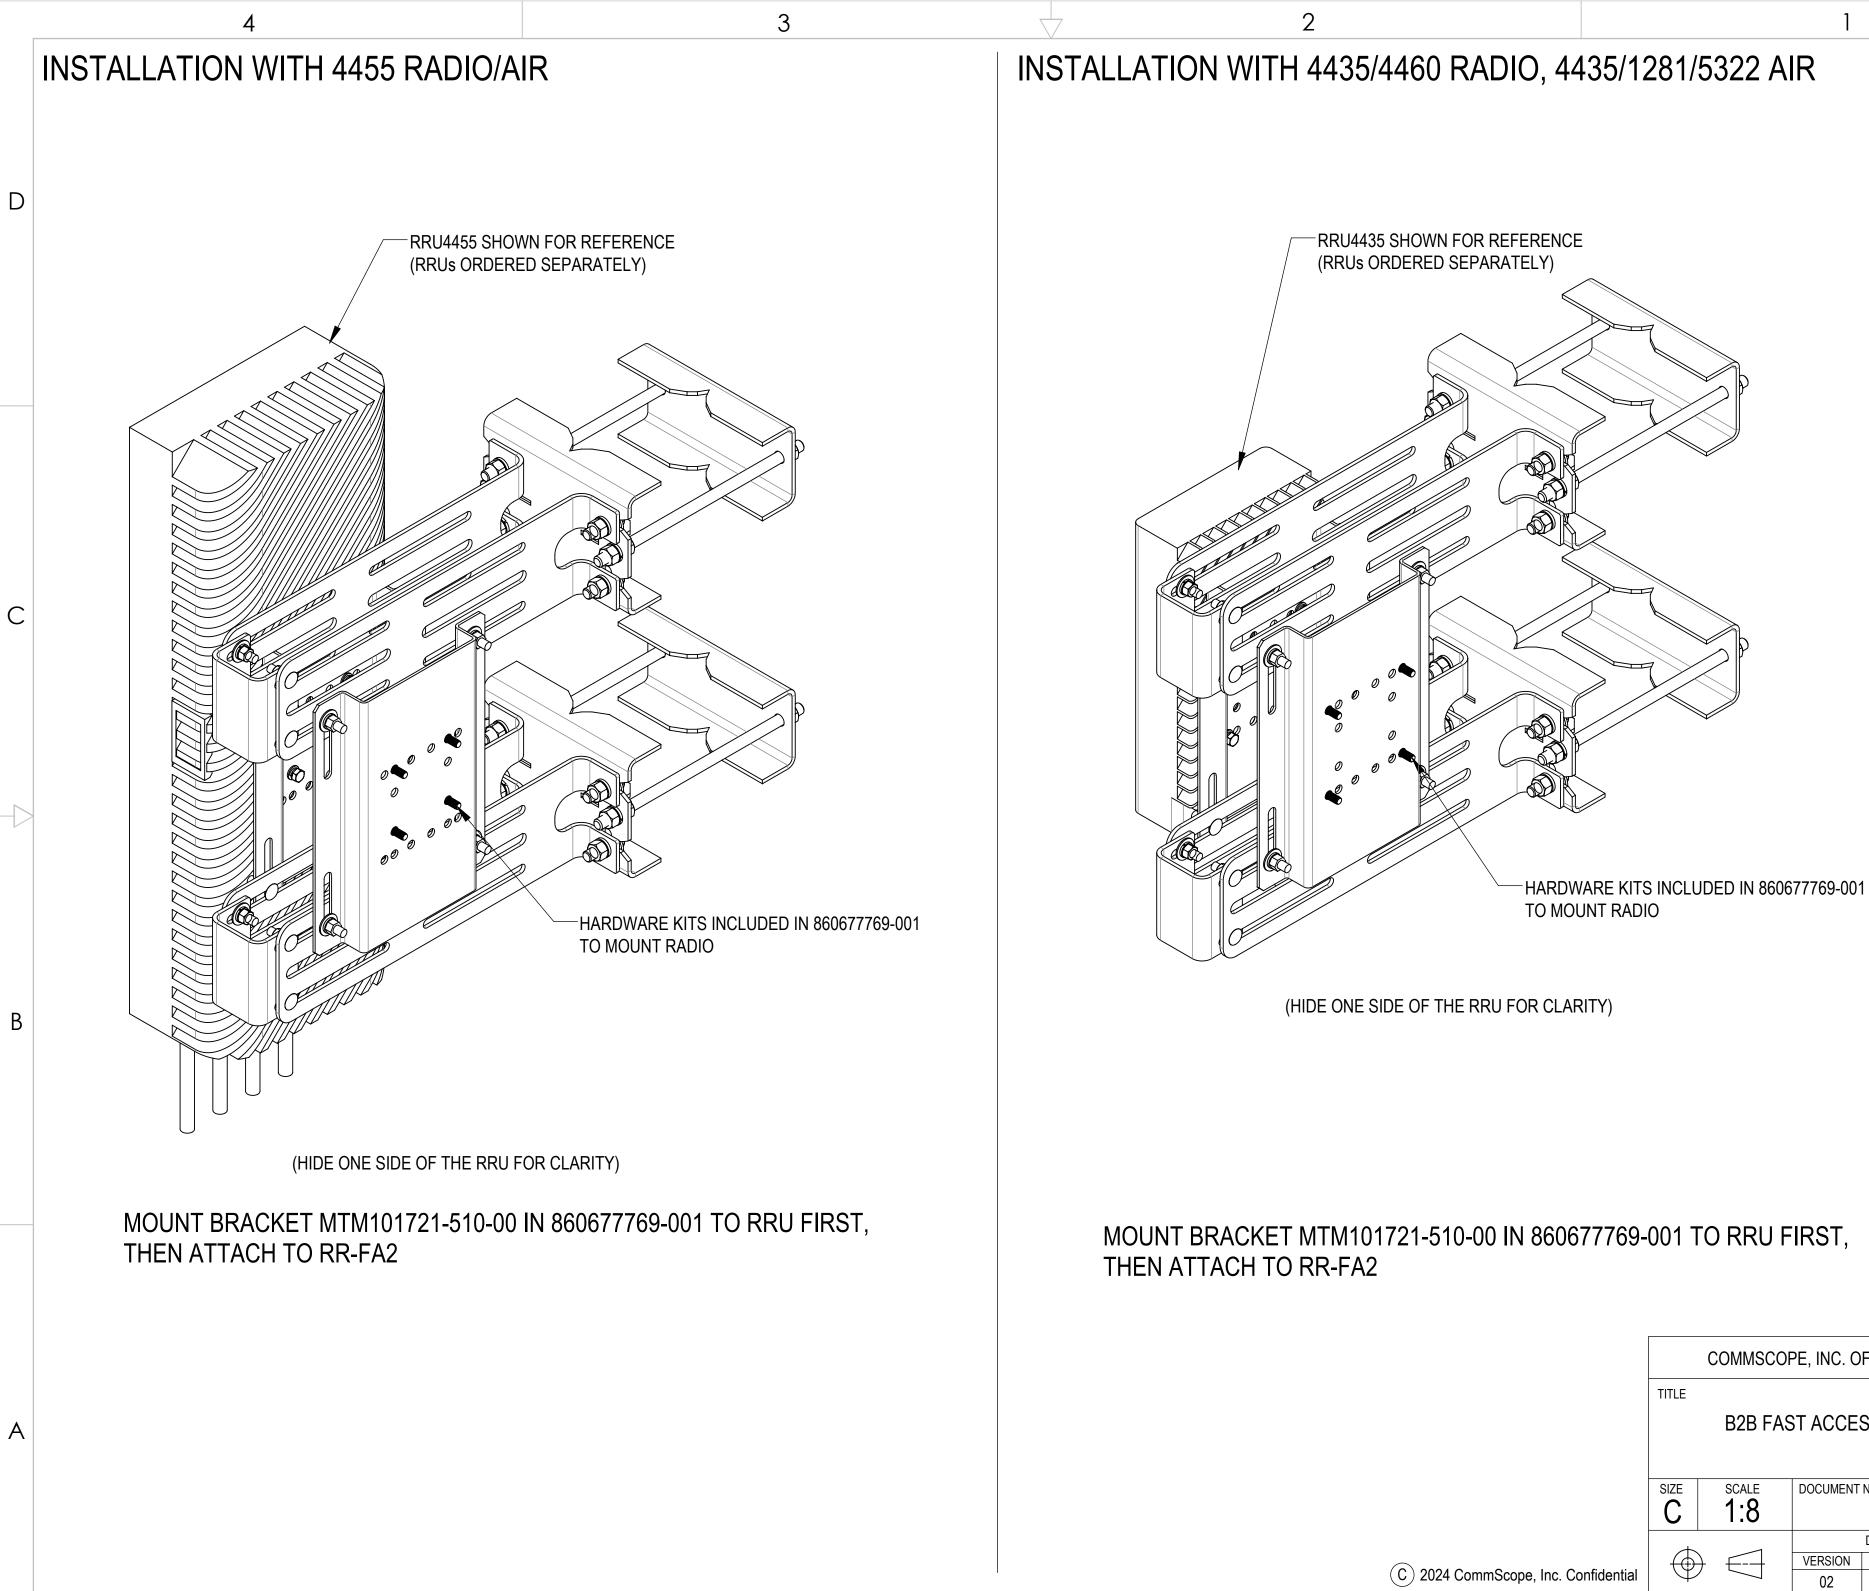

В

4

3

D

С

В

А

|                                    | COMMSCOPE, INC. OF NORTH CAROLINA |       |          |         |          | A      |
|------------------------------------|-----------------------------------|-------|----------|---------|----------|--------|
|                                    | TITLE                             |       |          |         |          |        |
|                                    | <b>B2B FAST ACCESS RRU MOUNT</b>  |       |          |         |          |        |
|                                    |                                   |       |          |         |          |        |
|                                    | SIZE                              | SCALE | DOCUMENT | NO.     |          |        |
|                                    | С                                 | 1:8   | RR-FA2-A |         |          |        |
|                                    |                                   |       |          | DRAWING |          | SHEET  |
|                                    | onfidential                       | ) []  | VERSION  | STATUS  | REVISION |        |
| C 2024 CommScope, Inc. Confidentia |                                   |       | 02       | RE      | С        | 2 OF 3 |
|                                    |                                   |       | ·        |         |          |        |