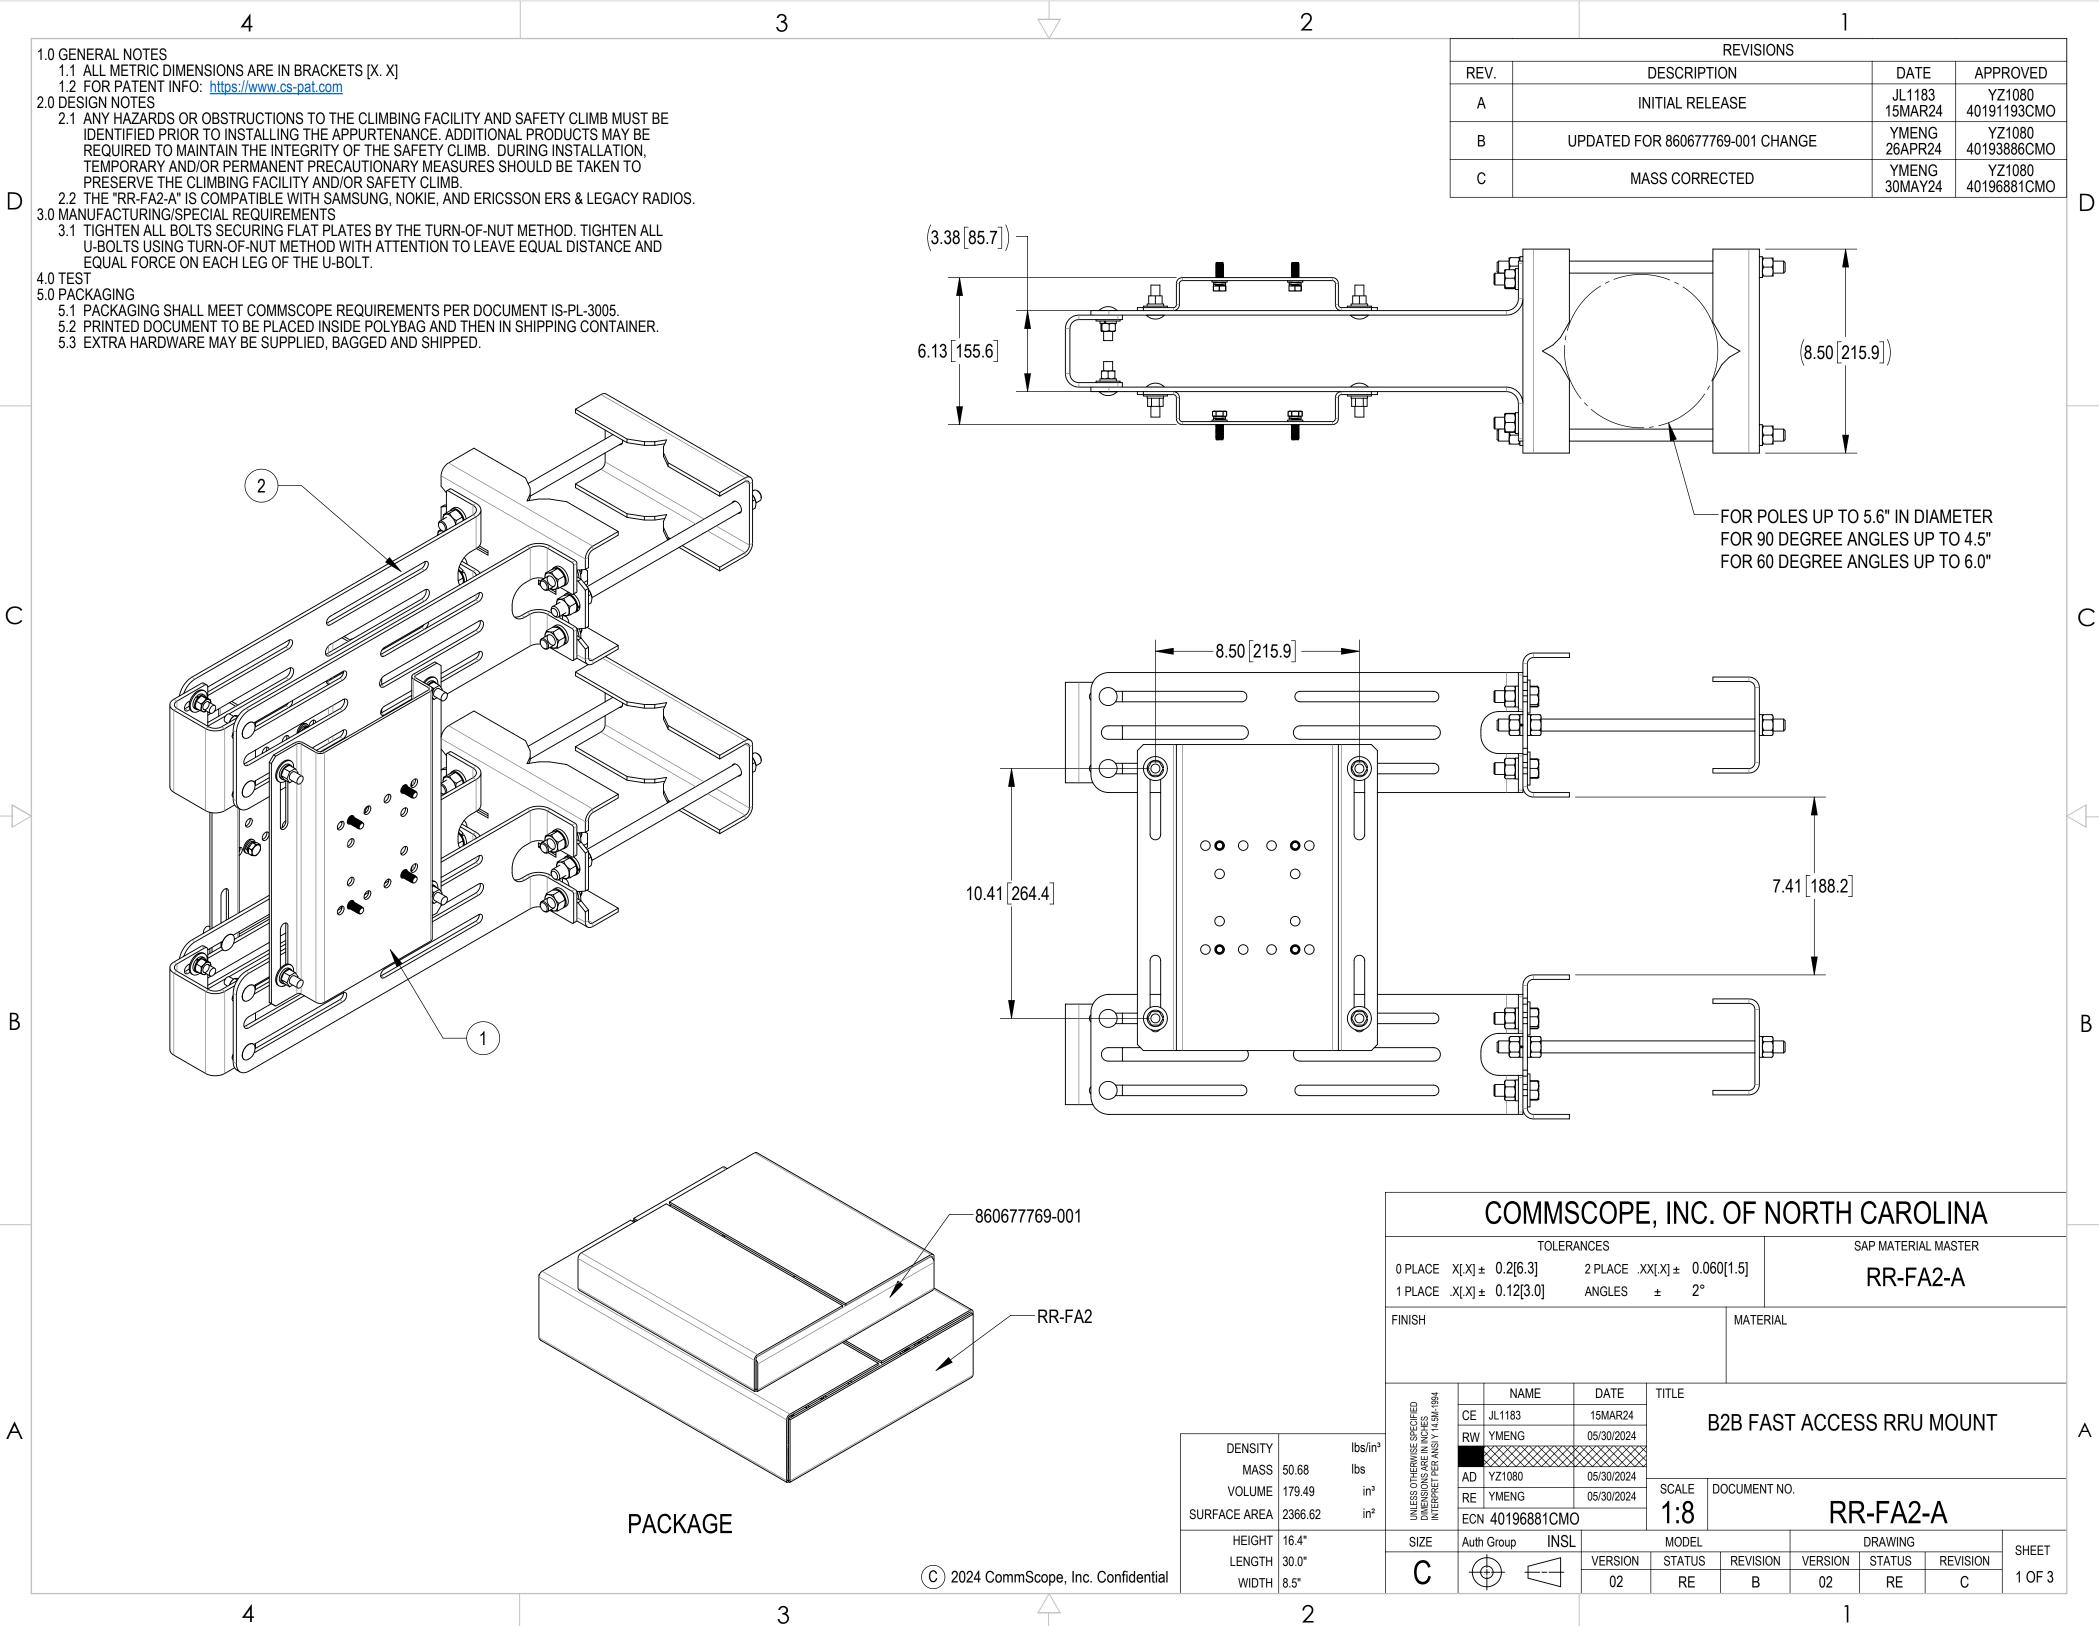

3

| REVISIONS |            |                         |                   |                       |  |  |
|-----------|------------|-------------------------|-------------------|-----------------------|--|--|
| REV.      |            | DESCRIPTION             | DATE              | APPROVED              |  |  |
| A         | 11         | NITIAL RELEASE          | JL1183<br>15MAR24 | YZ1080<br>40191193CMO |  |  |
| В         | UPDATED FO | OR 860677769-001 CHANGE | YMENG<br>26APR24  | YZ1080<br>40193886CMO |  |  |
| С         | MA         | ASS CORRECTED           | YMENG<br>30MAY24  | YZ1080<br>40196881CMO |  |  |