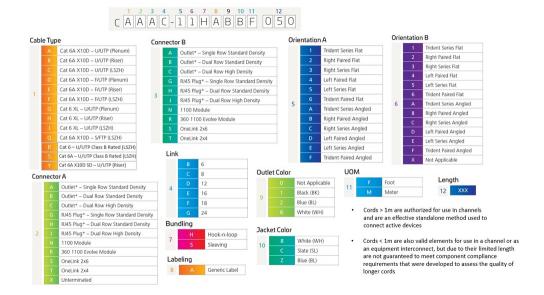

dc Resistance, maximum0.3 ohmSafety Voltage Rating300 V

Ordering Tree

# CYAAD | IP6ASD-12RUTP-01S-01S